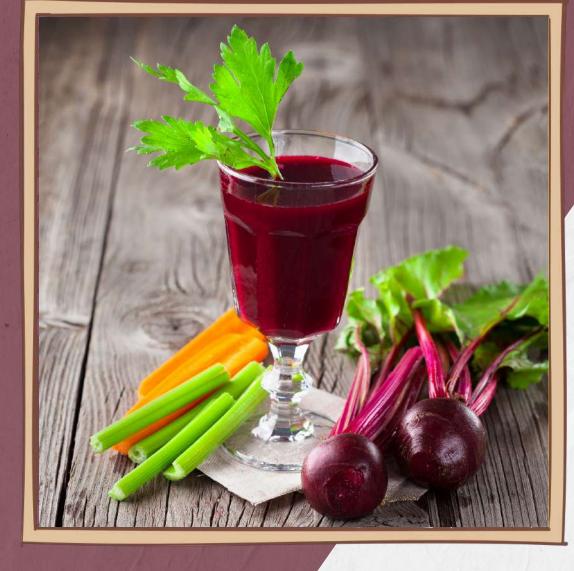

## Vitamim-C Splash

### INGREDIENTS

- 4 celery stalks
- 4 large carrots
- 2 cups red grapes
- 2 beets, including leaves
- 2 lemons

### **SERVES: 1**