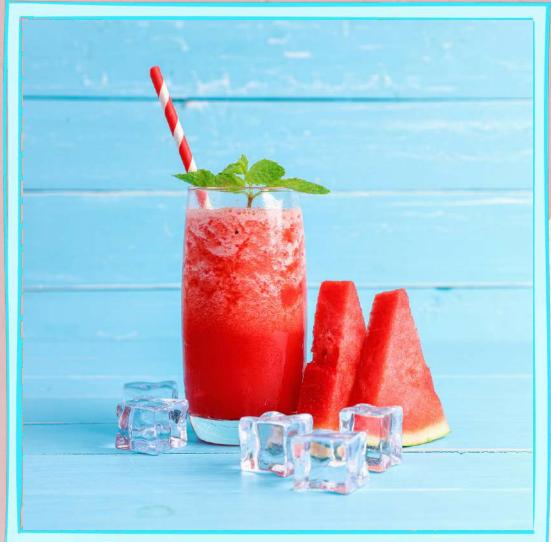

## Watermelon Whirl

### INGREDIENTS

- •1/2 watermelon
- 15 strawberries
- 2 limes