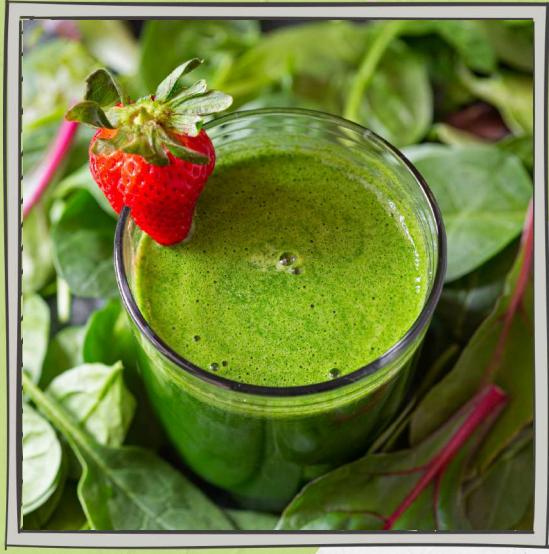

## Watermelon Whirl

### INGREDIENTS

- •1/2 watermelon
- 15 strawberries
- 2 limes