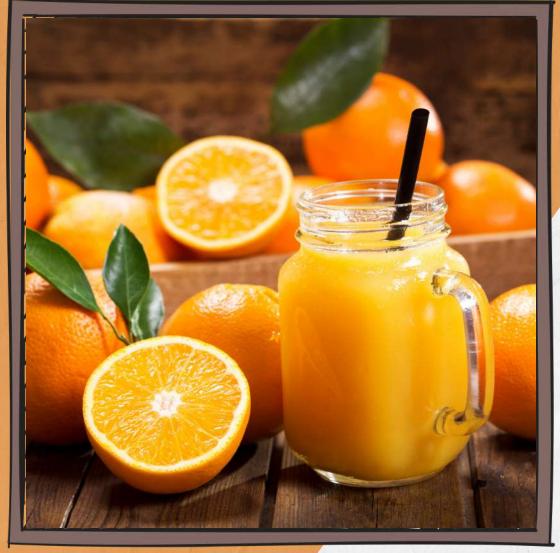

## **Dad Man's Favorite Fruit**

#### INGREDIENTS

- 4 oranges
- 3 apples
- 2 pears
- 1 lemon