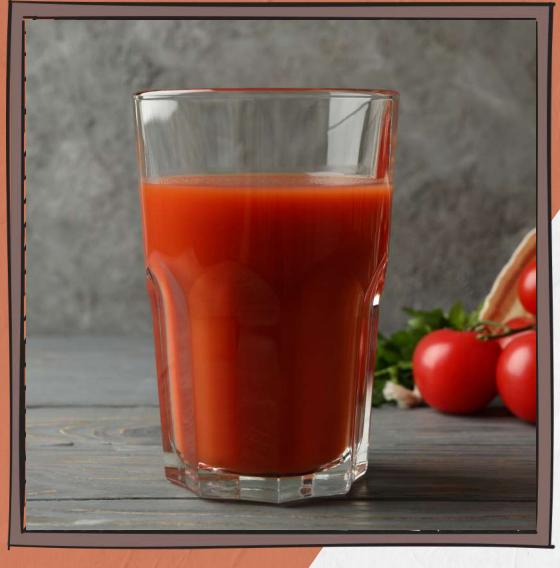

## **Twilight Tomato Tonic**

### INGREDIENTS

- 24 Roma tomatoes
- 2 cups baby spinach
- 3 celery stalks
- 1/2 cup fresh parsley
- 1/4 teaspoon cloves

- 1/4 teaspoon black pepper
- 1/4 teaspoon cayenne

#### pepper

- 1/2 teaspoon turmeric
- 1/4 teaspoon cinnamon

#### **SERVES: 2**