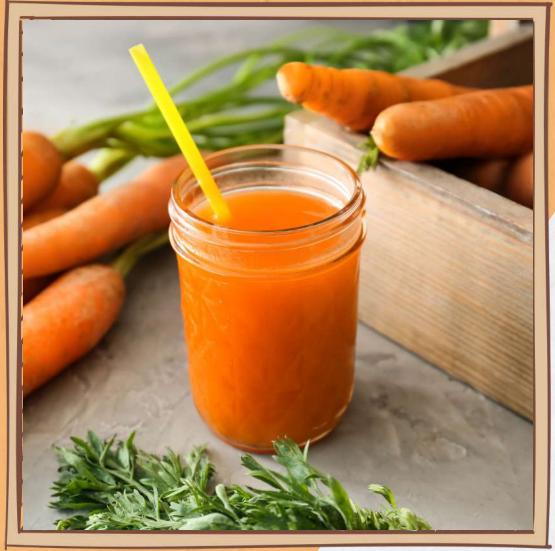

## **Carrot Sunbeam Sipper**

### INGREDIENTS

- 7 9 large carrots
- 1 pineapple
- 1 inch knob ginger, peeled