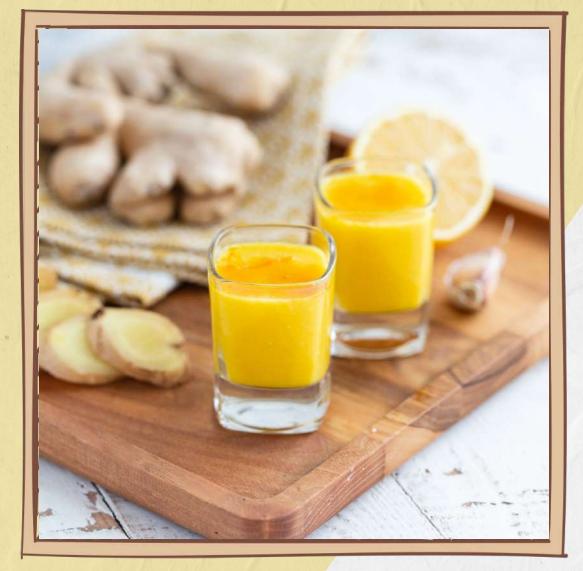

## **Bright and Bold Booster**

### INGREDIENTS

- 2 small oranges
- 2 small lemons
- 1 inch knob ginger root
- 1 teaspoon turmeric
- 1/8 teaspoon black pepper