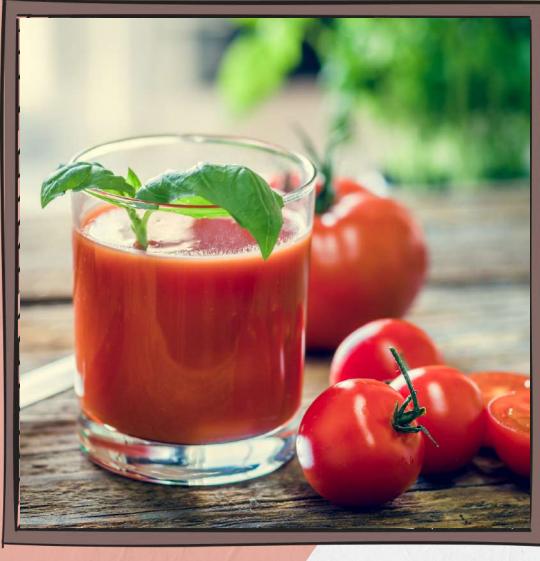

## **Twilight Tomato Tonic**

### INGREDIENTS

- 24 Roma tomatoes
- 2 cups baby spinach
- 3 celery stalks
- 1/2 cup fresh parsley
- 1/4 teaspoon cloves

- 1/4 teaspoon black pepper
- 1/4 teaspoon cayenne

#### pepper

- 1/2 teaspoon turmeric
- 1/4 teaspoon cinnamon

#### **SERVES: 2**